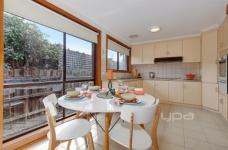

The home offers three generous sized bedrooms with built in robes. The open plan light-filled kitchen/meals/living areas feature a gas cooktop, gas oven and ample storage space. The interior is flourished with professionally decorated floorboards and fitted with electric shutters to the front windows of the home. Venture outside to your low maintenance backyard area to entertain family and friends all year round.