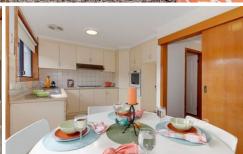

The home offers three generous sized bedrooms with built in robes. The open plan light-filled kitchen/meals/living areas feature a gas cooktop, gas oven and ample storage space. The interior is flourished with professionally decorated floorboards and fitted with electric shutters to the front windows of the home. Venture outside to your low maintenance backyard area to entertain family and friends all year round.