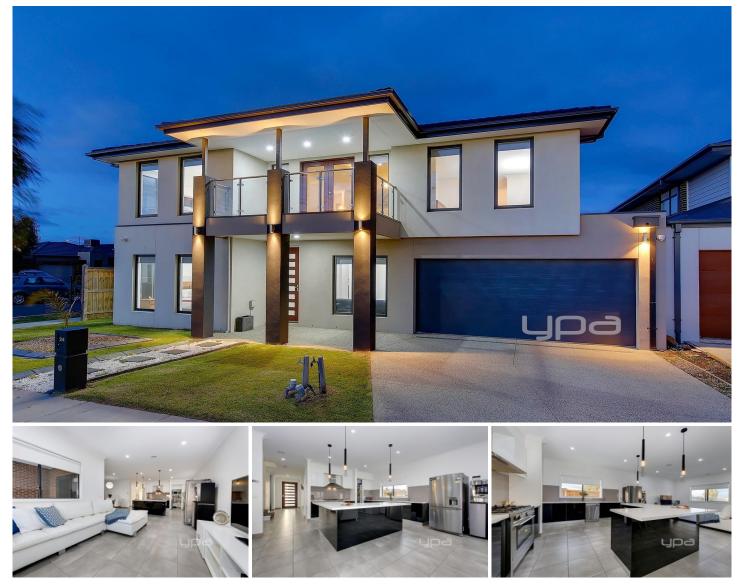

24 Yarradale Drive MICKLEHAM VIC

Immaculate in its presentation, high-end quality and beautifully configured over two luxurious levels, this exemplary home is a vision of excellence. Sitting on approx. 508 m2 block has

## Study on Entrance

4 Bedrooms which include 2 Full Ensuites with WIR and other 2 spacious bedrooms with BIR.

Impressive meal area.

Large stunning Kitchen with 900 mm stainless steel appliances, European oven, walk in pantry, 40 mm Ceaser bench top and Splash back.

2 Large Living areas downstairs and a retreat upstairs with a Balcony.

Generous size backyard and covered alfresco. Additional Inclusions:

Full 6 jet spa with double sink and double shower.

## 4 🛤 3 🚔 2 🚘

Land Size : 508 sqm

View : https://www.ypa.com.au/7396281