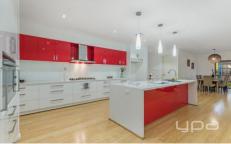

Enter a sublime dual kitchen configuration with Cesar stone benchtops, Stainless steel appliances and a generous size walk in pantry that must be seen to be believed.

5 🕮 4 🖺 2 🖨

View: https://www.ypa.com.au/7396282