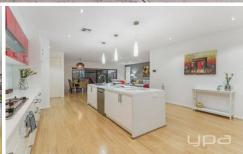

Enter a sublime dual kitchen configuration with Cesar stone benchtops, Stainless steel appliances and a generous size walk in pantry that must be seen to be believed.

5 🕮 4 🖺 2 🖨

View: https://www.ypa.com.au/7396282