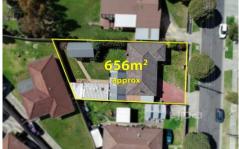

## 18 Milburn Place CRAIGIEBURN VIC

A big house close to station and shops with a potential of subdivision into multi-unit site (STCA), easy maintenance build and a great location. Set on a 656 m2 approx. block, this house is easy to access and exudes charm the moment you step inside. Situated within walking distance to Craigieburn Train Station, Craigieburn Plaza, Craigieburn Secondary School, Child Care as well as Hume Highway.

3 😕 2 📛 2 🖨

**Price** : \$ 599,000 **Land Size** : 656 sqm

View: https://www.ypa.com.au/7396283