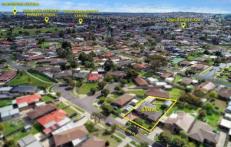

## 18 Milburn Place CRAIGIEBURN VIC

A big house close to station and shops with a potential of subdivision into multi-unit site (STCA), easy maintenance build and a great location. Set on a 656 m2 approx. block, this house is easy to access and exudes charm the moment you step inside. Situated within walking distance to Craigieburn Train Station, Craigieburn Plaza, Craigieburn Secondary School, Child Care as well as Hume Highway.