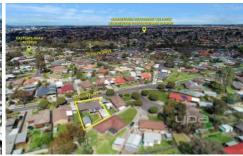

## 18 Milburn Place CRAIGIEBURN VIC

A big house close to station and shops with a potential of subdivision into multi-unit site (STCA), easy maintenance build and a great location. Set on a 656 m2 approx. block, this house is easy to access and exudes charm the moment you step inside. Situated within walking distance to Craigieburn Train Station, Craigieburn Plaza, Craigieburn Secondary School, Child Care as well as Hume Highway.