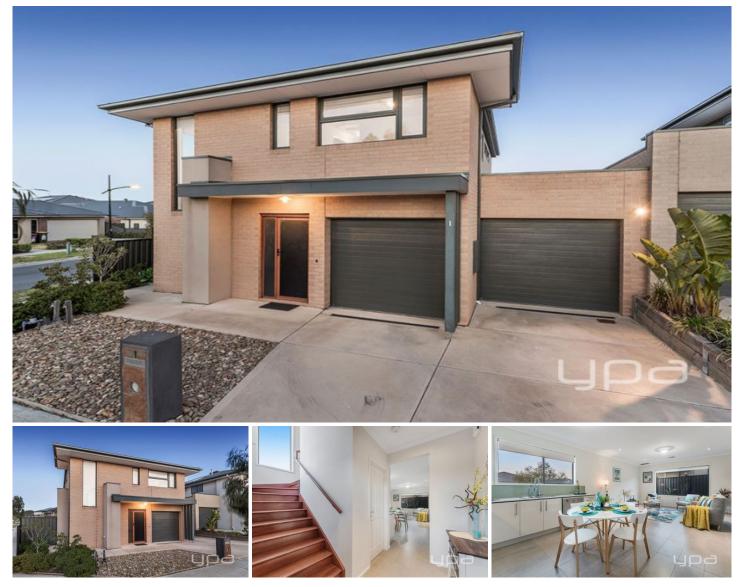

## **1 Versant Drive CRAIGIEBURN VIC**

Superbly positioned in the beautiful Aston Estate with all your local amenities on your doorstep! Thus, including Craigieburn Central, Schools, Parklands and much more. Modern 3 bedroom, family home provides room to accommodate a growing family over two generous size levels.

Offering a fantastic floor plan consisting of a modern well-designed living area, a fully equipped kitchen including stone bench tops, quality stainless steel appliances, glass splash back and ample of cupboard space.

Ascending upstairs you will find a separate study/family entertainment area, 3 generous size bedrooms, the main with luxury en-suite and BIR. Two more generously sized rooms with BIRs and a common bathroom that includes a bathtub. Accommodating floating timber floor boards on the 3 🛤 2 🚔 2 🚘