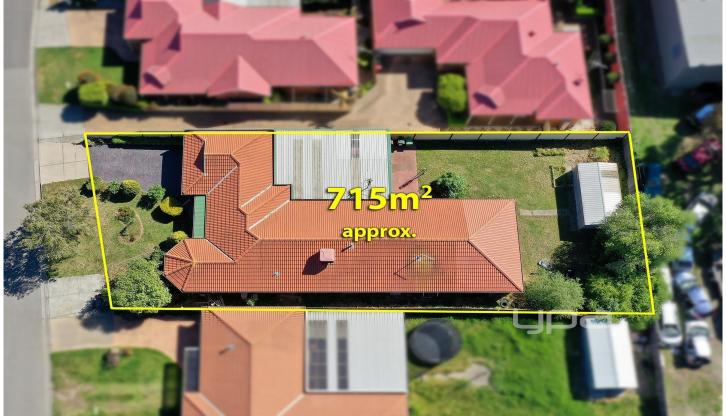

## **5 Belsay Place CRAIGIEBURN VIC**

If youre considering upsizing, downsizing, buying your first home or simply want to secure an investment in Craigieburn with a large allotment- this stunning four bedroom residence has got you covered. Situated on a generous allotment of approx. 715m2 with plenty of scope to update or extend (STCA) there is much to work with. This beautiful family home comprises of 4 generous sized bedrooms with BIR, and master with ensuite and WIR, spacious study with an adjacent room/ kids retreat, formal lounge, American oak timber kitchen with ample storage, meals area and an adjoining family / theatre room. Centrally located and minutes away to all forms of amenities including: Schools, Craigieburn Central, Craigieburn Plaza, Craigieburn train station and other forms of public transport including night rider.