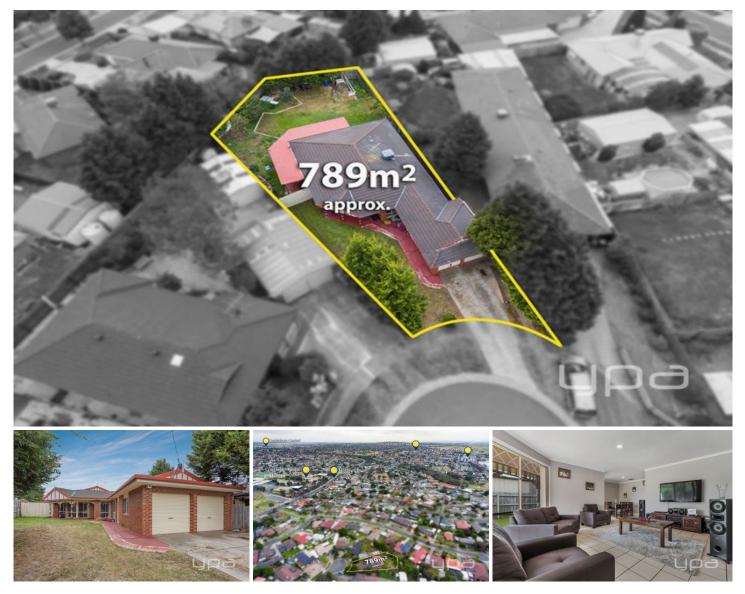

## 4 Padstowe Court CRAIGIEBURN VIC

The well-maintained garden and the neatly cut front lawn immediately signal that this is a much-loved family home, which is likely to be the same for the next generation of owners. Situated on a generous allotment of approx. 789m2 with plenty of scope to update or extend (STCA) there is much to work with.

Extras include: a double garage, heating, cooling and an undercover entertainment area.

Do not miss out on this amazing opportunity!

3 🛤 2 🚔 2 🚔

Land Size : 789 sqm View : https://www.ypa.com.au/7396288