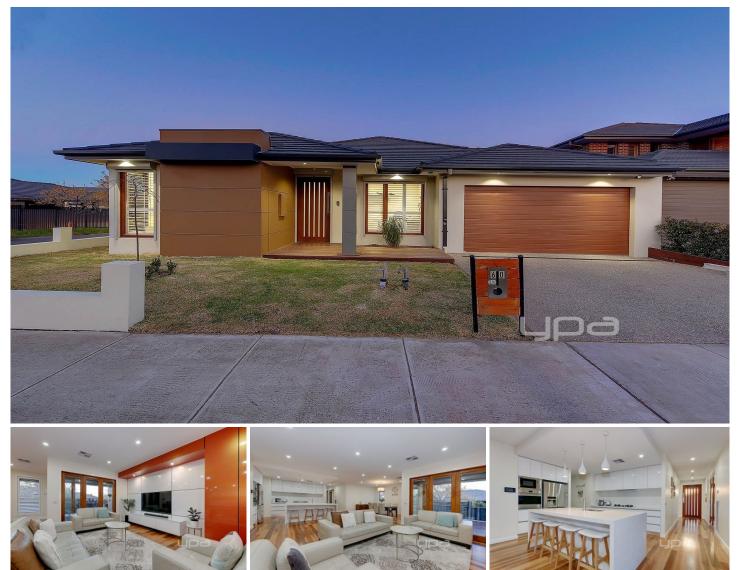

## 60 Brentwick Drive CRAIGIEBURN VIC

This superb family home is a masterpiece in the area that will surely attract you with its modern quality and inclusions the moment you walk in. This house flaunts a vast floor plan inside and out with high quality fixtures and fittings. Some homes just feel right and this home is definitely one of them!

## SPECIFICATIONS:

- Land size of 508 m2 approx.

- BEDROOMS: Master bedroom with WIR and full en-suite, double shower, tiles to the ceiling, other 3 bedrooms all with mirror sliding BIR, central bathroom with bath tub and a separate toilet.

- KITCHEN: Open plan living/dining kitchen with 60 mm Caesarstone island benchtop with waterfall, Fisher & Paykel gas cooktop, Smeg Electric oven, Miele Dishwasher, Built-in Smeg Microwave, double fridge space,

## 4 🛤 2 🚔 2 🚔

Land Size : 508 sqm

View : https://www.ypa.com.au/7396289