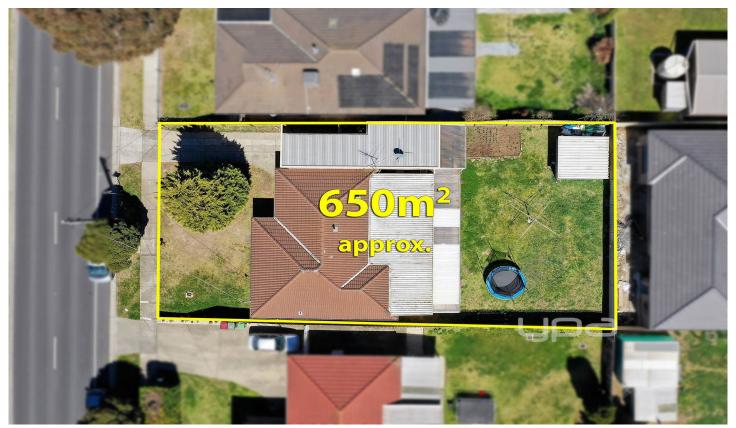

## 130 Bridgewater Road CRAIGIEBURN VIC

Sitting on a more than generous allotment of approx 650sqm, you will discover this property in a prime Craigieburn location. Within a stones throw to Schools, Craigieburn Plaza, Craigieburn Station, Hume Hwy and much more.