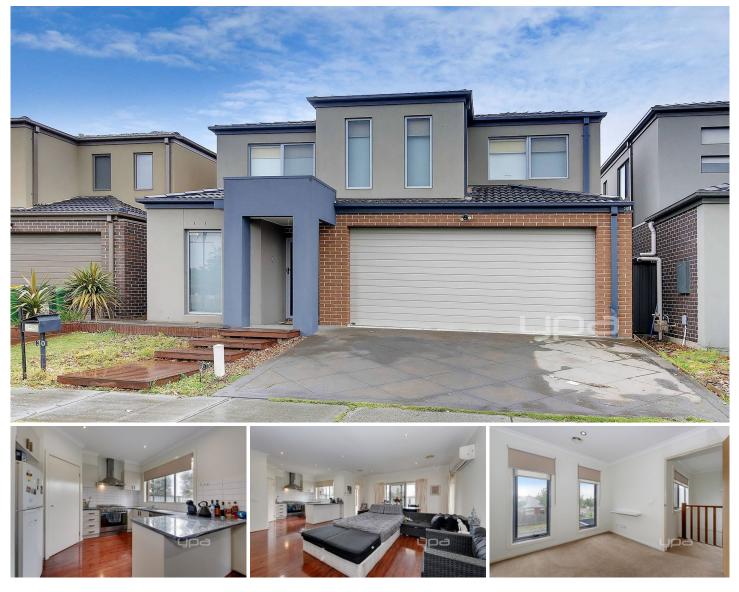

## **30 The Garlands CRAIGIEBURN VIC**

Nestled in the best pocket of Craigieburn, in a friendly quite family neighbourhood, within short distance to Schools, Parks, Public Transport and Shopping Centres.

This Charming townhouse has got everything to offer, including an open plan first floor comprising of a study room, a separate toilet with a basin, a fully equipped kitchen with ample cupboard space, a generous size family room and dining area with access to a generous size backyard.

The second floor has three generous size bedrooms, master with full en-suite and WIR, the other two with built in robes and a central modern bathroom.

Additional features include: High ceilings, ducted heating, a split system, floor board ground floor, 900mm stainless