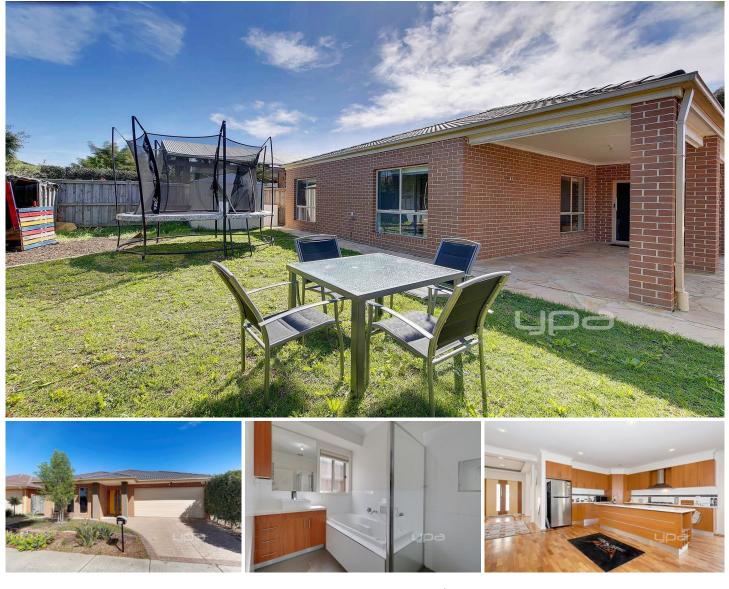

## 14 Fairhaven Avenue BEVERIDGE VIC

This spacious home is situated on approximately 493m2 nestled in the most prominent area Mandalay Estate.

Consisting of four large bedrooms, master with walk-in robe and ensuite. The remaining bedrooms with built-in robes, open plan living area with kitchen, lounge & dinning. A second formal living area, making this home perfect for a growing family or investor.

With extras including security cameras, intercom, ducted heating & air conditioning.

A generous sized backyard for children or pets & decking ideal for entertainers. A double garage with drive-thru access into the backyard.

All within just walking distance to the Mandalay Golf

4 🛤 2 🚔 2 🚔

Land Size : 493 sqm View : https://ww

: https://www.ypa.com.au/7396292