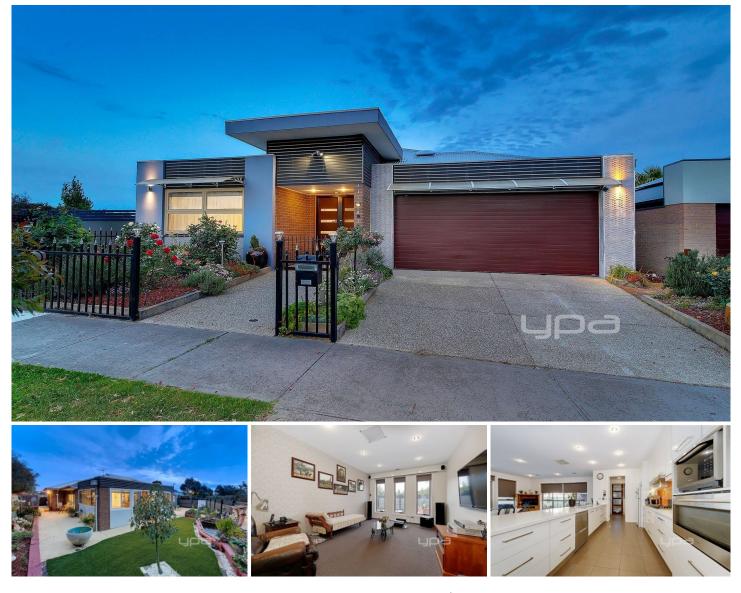

## 1 Coventry Lane CRAIGIEBURN VIC

Rarely will you find a more perfect opportunity than this, superbly positioned in this leafy, highly-sought after neighbourhood, this fantastic family home is located this super-convenient position also enjoying access just walking distance to local transport, schools & parklands.

You will be impressed from the moment you enter this family home. This home displays natural light throughout, offering an open plan design that compliments its elegant finishes. The light filled family meals area and spacious sun-drenched lounge provides access to the outdoor enclosed alfresco area that unfold to a secure and private backyard for a grand entertainment.

The chef inspired kitchen equipped with 40ml stone benchtop, 900mm stainless steel cooking appliances, quality range hood and a double draw dishwasher with