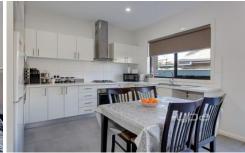

Boasting a tastefully designed interior you will be impressed.

Comprising of 3 bedrooms, master with WIR and esuite, and remaining bedrooms with BIR- this home is not one you want to miss.

Step in to the kitchen that is fitted with quality appliances and ample storage space.