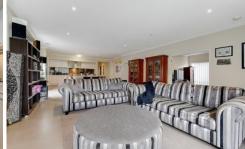

Containing a master bedroom with WIR and full ensuite with double vanities and large shower, 3 additional generous sized bedrooms all containing BIR.

In addition, has an open plan living concept perfect for entertaining the whole family. An extensive kitchen with Ceaser stone benchtops, 900ml stainless steel gas oven and cooktop, a large breakfast bar, dishwasher and ample cupboard space.