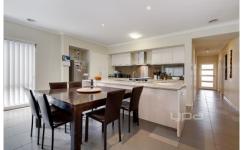

Containing a master bedroom with WIR and full ensuite with double vanities and large shower, 3 additional generous sized bedrooms all containing BIR.

In addition, has an open plan living concept perfect for entertaining the whole family. An extensive kitchen with Ceaser stone benchtops, 900ml stainless steel gas oven and cooktop, a large breakfast bar, dishwasher and ample cupboard space.