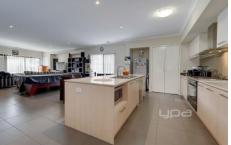

Containing a master bedroom with WIR and full ensuite with double vanities and large shower, 3 additional generous sized bedrooms all containing BIR.

In addition, has an open plan living concept perfect for entertaining the whole family. An extensive kitchen with Ceaser stone benchtops, 900ml stainless steel gas oven and cooktop, a large breakfast bar, dishwasher and ample cupboard space.