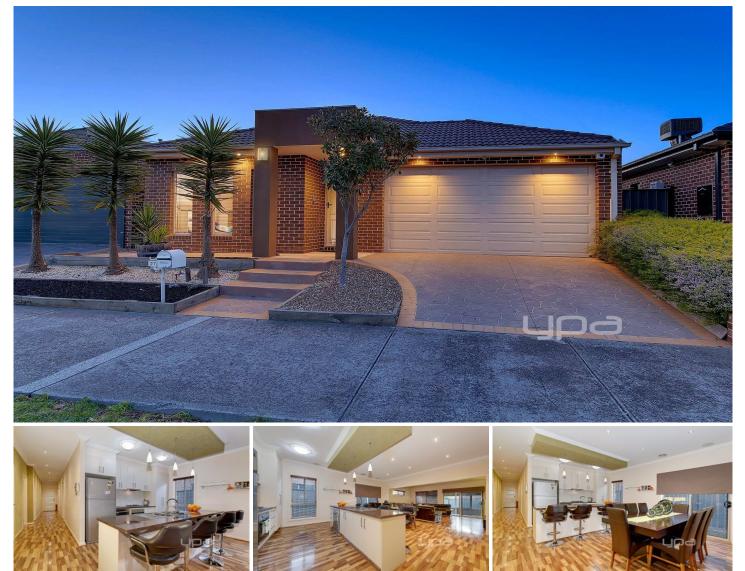

## 277 Waterview Boulevard CRAIGIEBURN VIC

Your search for a large family home in an ideal location has ended here. Made for easy living in one of Melbournes fastest growing urban pockets. Set in the heart of Craigieburn, this immaculately presented home embraces the lifestyle that every family dreams of. Be impressed by this 4-bedroom home located on Waterview Blvd.

## SPECIFICATIONS:

- BEDROOMS: 4 Large bedrooms (Master Bedroom with WIR and full Ensuite, other 3 Bedrooms serviced by central bathroom with 6-jet spa and a separate toilet)

- KITCHEN: Open plan living/dining with Gas Cooktop, Electric oven, Dishwasher and ample of cupboards.

- LIVING AREAS: Impressive formal lounge/ 4th bedroom.
- HEAT/COOL: Refrigerated heating and cooling.

- LAUNDRY: A spacious laundry with external access and an extra powder room.