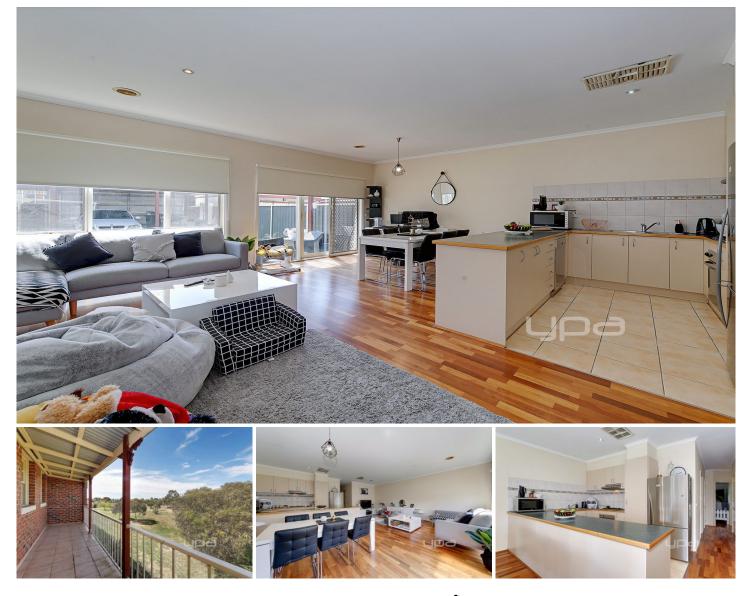

## 9 Meadowbank Lane CRAIGIEBURN VIC

When a park with lovely landscape and beautiful trees is in your front yard, thats means youre living in a resort atmosphere. This amazing townhouse nestled in the best pocket of Craigieburn with parkland frontage.

Positioned in a friendly, quite, family neighbourhood within short distance to Schools, Public Transport and Shopping Centres.

This charming three bedroom townhouse has got everything to offer, comprising an open plan first floor including a comfortable size family and dining area together with a fully equipped kitchen with ample cupboard space. Also a generous size first floor bedroom, a laundry and a good size bathroom and access to a generous size backyard.