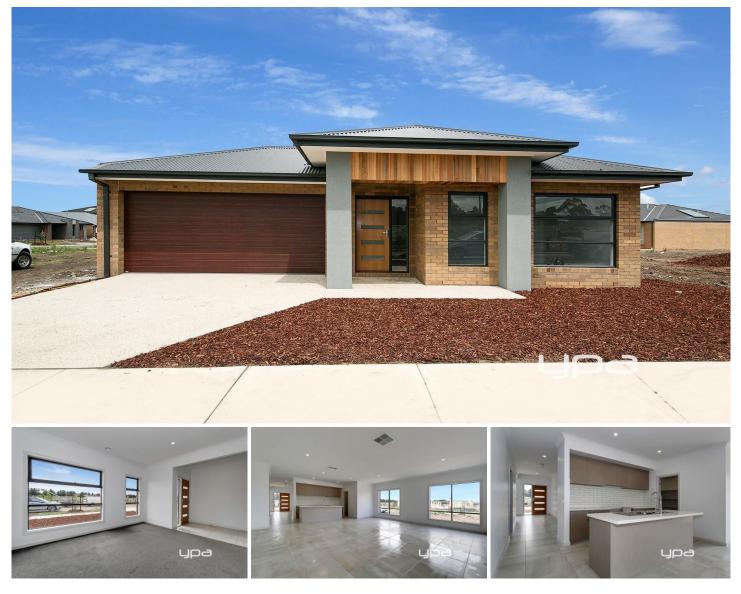

## 29 Cromarty Crescent KALKALLO VIC

Brand new and beautifully presented, this delightful home offers an affordable and attractive opportunity for an investment, first home buyers and buyers seeking a leisurely lifestyle. This home must be explored to truly appreciate its amazing offering.

## SPECIFICATIONS:

- BEDROOMS: 4 large bedrooms (Master Bedroom with WIR and full Ensuite with Stone benchtop, double bowl vanity and toilet, other 3 Bedrooms serviced by a central bathroom with free-standing bathtub, Stone benchtop and double bowl vanity)

- KITCHEN: Open plan living/dining with 40 mm Stone benchtops, Gas cooktop,

900 mm Stainless Steel appliances, Dishwasher, Soft close cupboard doors and walk-in Pantry.

- LIVING AREAS: An impressive Formal lounge and Family living areas.