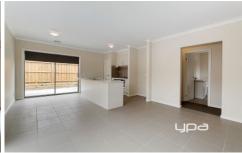

## SPECIFICATIONS:

- BEDROOMS: 3 Bedrooms (Master Bedroom with WIR and full ensuite, other 2 bedrooms with BIR and serviced by a central bathroom with a Bath Tub)
- KITCHEN: Open plan living/dining with 20 mm Caesar benchtops, gas cooktop,

900 mm Stainless steel appliances and pantry cupboard.

- HEAT/COOL: Evaporative cooling and ducted heating.
- LAUNDRY: Generous size laundry.
- PARKING: Single car garage.
- BACKYARD: A low maintenance backyard.