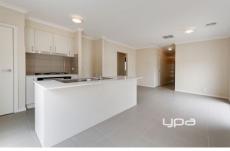

## SPECIFICATIONS:

- BEDROOMS: 3 Bedrooms (Master Bedroom with WIR and full ensuite, other 2 bedrooms with BIR and serviced by a central bathroom with a Bath Tub)
- KITCHEN: Open plan living/dining with 20 mm Caesar benchtops, gas cooktop,

900 mm Stainless steel appliances and pantry cupboard.

- HEAT/COOL: Evaporative cooling and ducted heating.
- LAUNDRY: Generous size laundry.
- PARKING: Single car garage.
- BACKYARD: A low maintenance backyard.