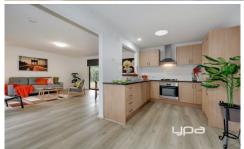

Packed with potential on a 867m2 allotment (approx. with plenty of scope to update or extend (STCA) there is much to work with.

This home comprising of 3 bedrooms with BIR ,fully renovated bathroom, formal living upon entrance with floorboards through out and an open plan renovated kitchen that over looks to your large rear yard with 2 car space shed.