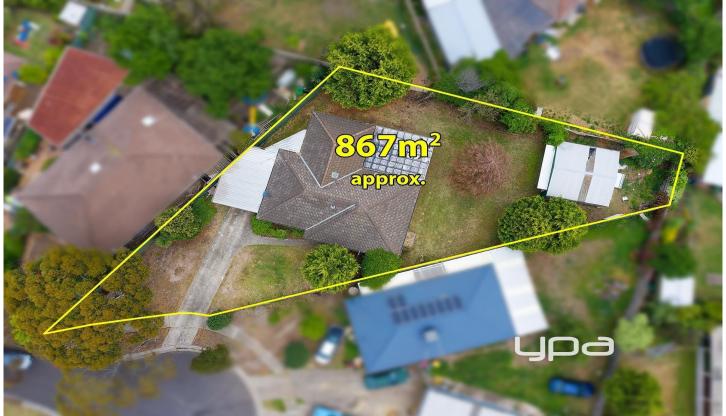

Packed with potential on a 867m2 allotment (approx. with plenty of scope to update or extend (STCA) there is much to work with.

This home comprising of 3 bedrooms with BIR ,fully renovated bathroom, formal living upon entrance with floorboards through out and an open plan renovated kitchen that over looks to your large rear yard with 2 car space shed.

Features Including heating, cooling and ample cupboard space.

3 📭 1 🔓 1 😭

**Price** : \$ 467,000 **Land Size** : 867 sqm

View: https://www.ypa.com.au/7396301

Eddi Bagdadi 0432 208 933