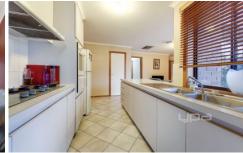

The property comprises of 3 generous size bedrooms, master with walk in robe and ensuite and a central bathroom. Entry leads to your lounge room adjoining to your separate dining area. Well maintained original kitchen offering ample cupboard, pantry & bench space, overlooking a spacious family meals area.