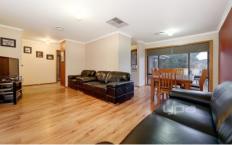

The property comprises of 3 generous size bedrooms, master with walk in robe and ensuite and a central bathroom. Entry leads to your lounge room adjoining to your separate dining area. Well maintained original kitchen offering ample cupboard, pantry & bench space, overlooking a spacious family meals area.