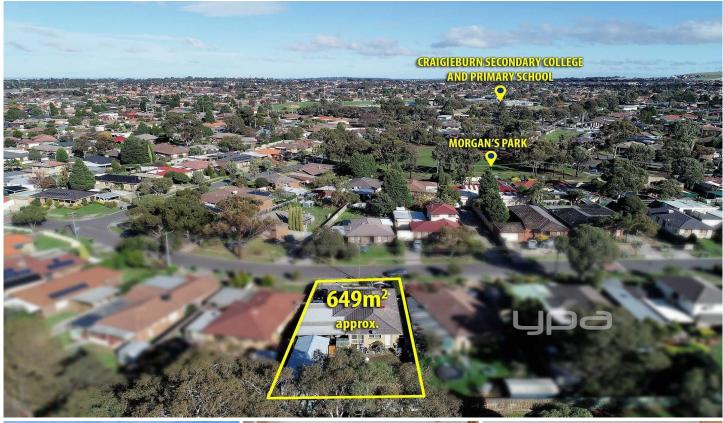

## 23 Mitford Crescent CRAIGIEBURN VIC

A great opportunity in the heart of Craigieburn is on to all buyers, situated on a massive land of 650m2 (approx.) suitable for multiple townhouses, units, renovations or build your dream house (STCA).

Premium location within walking distance to schools, parks, shopping centers including Craigieburn Plaza, Hothlyn Drive Shopping Strip, Childcare and easy access to the

3 🚐 1 🚍 1 🗬

View: https://www.ypa.com.au/7396304