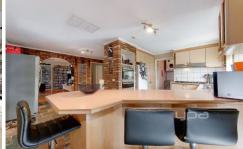

The house is in a great condition, comprising of three generous size bedrooms, living area, dining, beautiful kitchen, alfresco and big workshop.

Features Include ducted heating, evaporative cooling, panic button, alarm system, dishwasher, washing machine, dryer, electric oven, gas cooktop, wooden floor boards, slate tiles and much more.