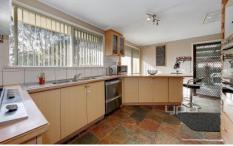

The house is in a great condition, comprising of three generous size bedrooms, living area, dining, beautiful kitchen, alfresco and big workshop.

Features Include ducted heating, evaporative cooling, panic button, alarm system, dishwasher, washing machine, dryer, electric oven, gas cooktop, wooden floor boards, slate tiles and much more.