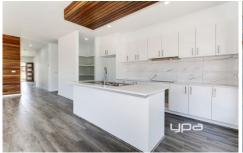

## SPECIFICATIONS:

- BEDROOMS: 4 Bedrooms (Master Bedroom with WIR and full Ensuite, Other 3 Bedrooms with BIR and a central bathroom).
- KITCHÉN: Open plan living/dining with 20mm Caesar stone benchtops, Gas cooktop, Electric Oven, Ample of cupboards, Double fridge space, Dishwasher and a Walk in Pantry.
- HEAT/COOL: Ducted Heating and 2 Split Systems (Living area and Master Bedroom)
- PARKING: Double car garage with remote control access.