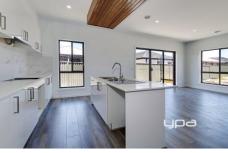

## SPECIFICATIONS:

- BEDROOMS: 4 Bedrooms (Master Bedroom with WIR and full Ensuite, Other 3 Bedrooms with BIR and a central bathroom).
- KITCHÉN: Open plan living/dining with 20mm Caesar stone benchtops, Gas cooktop, Electric Oven, Ample of cupboards, Double fridge space, Dishwasher and a Walk in Pantry.
- HEAT/COOL: Ducted Heating and 2 Split Systems (Living area and Master Bedroom)
- PARKING: Double car garage with remote control access.