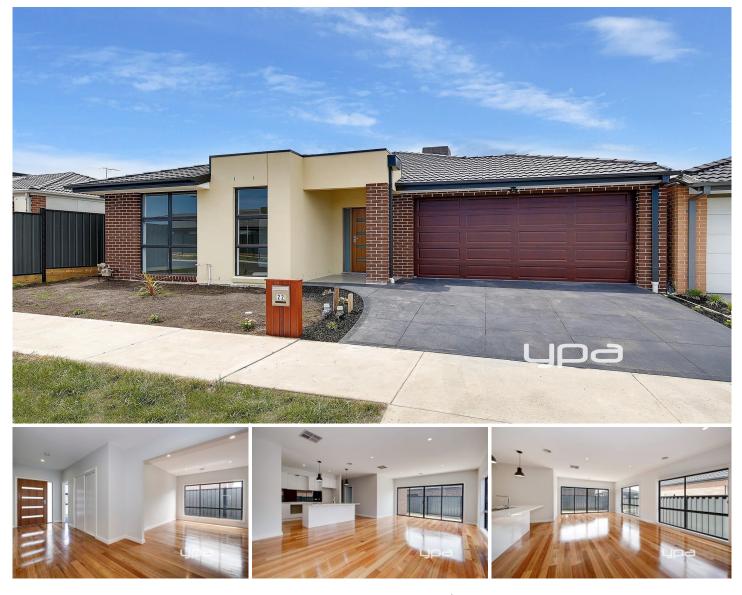

## 22 Tarrion Rise CRAIGIEBURN VIC

As you step in, this stunning executive residence immediately impresses with its light-filled ambience and sensational indoor-outdoor flow. This house itself is the definition of a walk-in and do nothing. A perfect opportunity for a growing family, first home buyers and investors.

## SPECIFICATIONS:

- BEDROOMS: Master bedroom with WIR and full Ensuite. Other 3 Bedrooms with BIR serviced by a central bathroom with bath tub and separate toilet.

- KITCHEN: Open plan living/dining with 40mm Caesar stone benchtops, Splash Back, 900 mm Stainless steel appliances, gas cooktop, ample of cupboards, fridge space, dishwasher and walk in pantry.

- HEAT/COOL: Ducted heating and evaporative cooling.
- LIVING: 2 Living areas (Formal and Family).
- PARKING: Double car garage with remote control access.