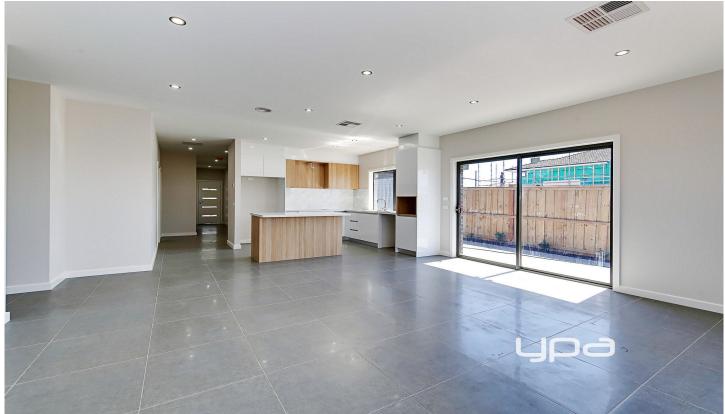

## 15 Barkers Crescent MICKLEHAM VIC

Perfectly positioned in the highly sought-after Merrifield Estate Mickleham this family home is close to future Merrifield City Centre. With quality and a low maintenance yard this beautiful house is perfectly suited for either a family or ideal Investors and first home owners to start their portfolio.

## SPECIFICATIONS:

- BEDROOMS: 4 Bedrooms (Master bedroom with WIR and full ensuite, other 3 bedrooms with BIR and serviced by a central bathroom with bath tub and a separate toilet)
- KITCHEN: Open plan living/dining with 40 mm Caesar benchtops, gas cooktop, electric oven, dishwasher, range hood, 900 mm stainless steel appliances and ample cupboard space.
- LIVING: 1 Living area (Open plan living)
- HEAT/COOL: Evaporative cooling and ducted heating.