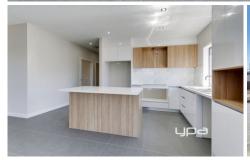

## SPECIFICATIONS:

- BEDROOMS: 4 Bedrooms (Master bedroom with WIR and full ensuite, other 3 bedrooms with BIR and serviced by a central bathroom with bath tub and a separate toilet)
- KITCHEN: Open plan living/dining with 40 mm Caesar benchtops, gas cooktop, electric oven, dishwasher, range hood, 900 mm stainless steel appliances and ample cupboard space.
- LIVING: 1 Living area (Open plan living)
- HEAT/COOL: Evaporative cooling and ducted heating.