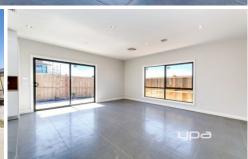

## SPECIFICATIONS:

- BEDROOMS: 4 Bedrooms (Master bedroom with WIR and full ensuite, other 3 bedrooms with BIR and serviced by a central bathroom with bath tub and a separate toilet)
- KITCHEN: Open plan living/dining with 40 mm Caesar benchtops, gas cooktop, electric oven, dishwasher, range hood, 900 mm stainless steel appliances and ample cupboard space.
- LIVING: 1 Living area (Open plan living)
- HEAT/COOL: Evaporative cooling and ducted heating.