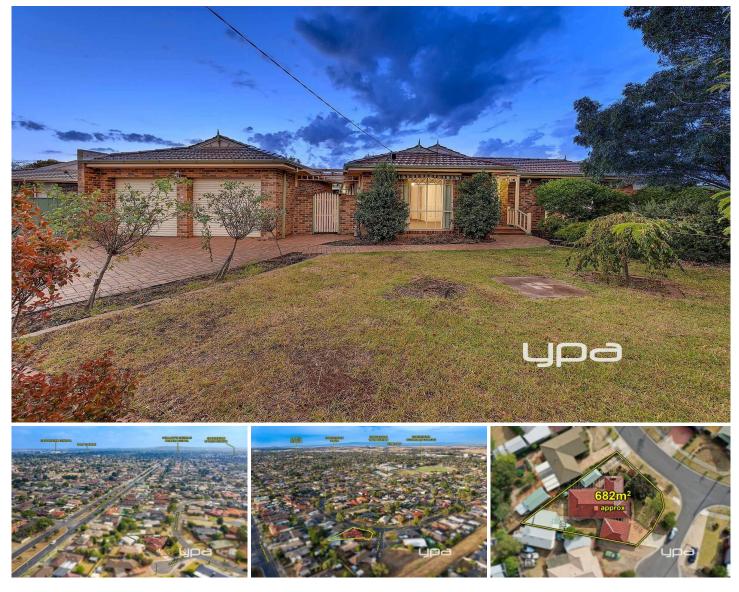

## 2 Henley Court CRAIGIEBURN VIC

An amazing opportunity to buy a big block of approx. 682 m2 with a great home for a growing family. A property like this, in such a great location, wont be around long!

This loved family home is situated in a sought after and quiet court located close to schools, transport, shops and walking distance to the Craigieburn railway station.

Comprising: Formal entry large Lounge, Kitchen with ample cupboard space and bench top, Adjoining meals/ family area, 3 excellent size Bedrooms all with BIR's, Central Bathroom, roomy Laundry, rear self-contained Bungalow with attached toilet, Pergola, New Carpets, Freshly Painted, Alarm System, Side Access for a boat, trailer or caravan or Double Car Garage with drive through access.

Take advantage and enjoy the benefits that this home has

View : https://www.ypa.com.au/7396309