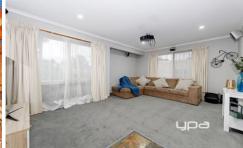

## SPECIFICATIONS:

- BEDROOMS: 3 Bedrooms (Master bedroom with full ensuite, other two bedrooms with BIR serviced by a central bathroom and a 20mm Caesar Stone Benchtop).
- KITCHEN: Open plan living/dining kitchen with 40mm Caesar Stone benchtop,
- 900 mm Stainless Steel, gas cooktop, electric oven, glass splashback, dishwasher and double fridge space.
- LIVING AREAS: 2 Living areas (Formal lounge and open plan living)