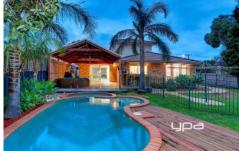

## SPECIFICATIONS:

- BEDROOMS: 3 Bedrooms (Master bedroom with full ensuite, other two bedrooms with BIR serviced by a central bathroom and a 20mm Caesar Stone Benchtop).
- KITCHEN: Open plan living/dining kitchen with 40mm Caesar Stone benchtop,
- 900 mm Stainless Steel, gas cooktop, electric oven, glass splashback, dishwasher and double fridge space.
- LIVING AREAS: 2 Living areas (Formal lounge and open plan living)