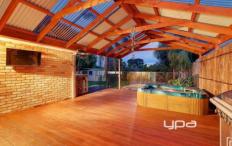

## SPECIFICATIONS:

- BEDROOMS: 3 Bedrooms (Master bedroom with full ensuite, other two bedrooms with BIR serviced by a central bathroom and a 20mm Caesar Stone Benchtop).
- KITCHEN: Open plan living/dining kitchen with 40mm Caesar Stone benchtop,
- 900 mm Stainless Steel, gas cooktop, electric oven, glass splashback, dishwasher and double fridge space.
- LIVING AREAS: 2 Living areas (Formal lounge and open plan living)