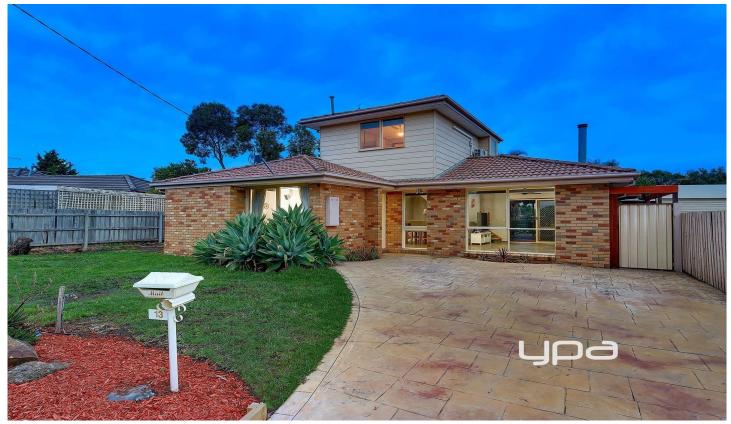

## 13 Princetown Avenue CRAIGIEBURN VIC

Perfectly positioned in a prime central location of Craigieburn is this brilliant family home overflowing with space, quality and full of inclusions. If you have been looking for a property that feels like home and is located close to schools, parks, transport and shopping centres, make sure not to miss this one!

## SPECIFICATIONS:

- BEDROOMS: 3 Bedrooms (Master bedroom with full ensuite, other two bedrooms with BIR serviced by a central bathroom and a 20mm Caesar Stone Benchtop).
- KITCHEN: Open plan living/dining kitchen with 40mm Caesar Stone benchtop,
- 900 mm Stainless Steel, gas cooktop, electric oven, glass splashback, dishwasher and double fridge space.
- LIVING AREAS: 2 Living areas (Formal lounge and open plan living)