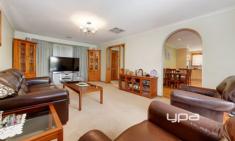

## SPECIFICATIONS:

- BENEFITS: Potential to sub divide into multi-unit site or build at the back without demolishing the front one (STCA).
- BEDROOMS: 3 Bedrooms (Master bedroom with semi-ensuite and WIR, other two bedrooms serviced by a central bathroom and a separate toilet).
- KITCHEN: Open plan living/dining kitchen with walk in pantry, ample cupboard space, 900 mm stainless steel appliances, dishwasher, double electric oven, gas cooktop and glass splashback.