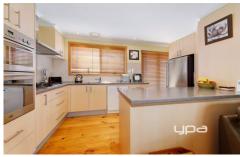

## SPECIFICATIONS:

- BENEFITS: Potential to sub divide into multi-unit site or build at the back without demolishing the front one (STCA).
- BEDROOMS: 3 Bedrooms (Master bedroom with semi-ensuite and WIR, other two bedrooms serviced by a central bathroom and a separate toilet).
- KITCHEN: Open plan living/dining kitchen with walk in pantry, ample cupboard space, 900 mm stainless steel appliances, dishwasher, double electric oven, gas cooktop and glass splashback.