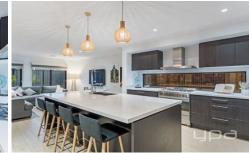

The lower floor introduces a formal living zone, theatre room, dining spaces flowing to a stunning family-casual meals zone and a separate powder room, which all ascends to an outdoor covered up entertainment area with a low maintenance yard.