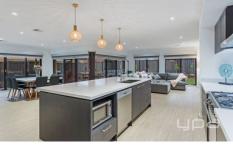

The lower floor introduces a formal living zone, theatre room, dining spaces flowing to a stunning family-casual meals zone and a separate powder room, which all ascends to an outdoor covered up entertainment area with a low maintenance yard.