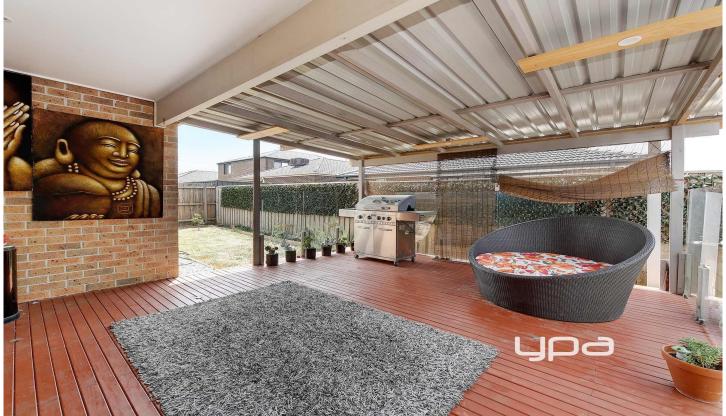

A large alfresco area highlights the home's practicality and functionality for everyday family living. Extras include ducted heating, evaporative cooling, remote control garage, quality finishing, low maintenance front and rear yards.