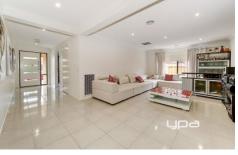

## 21 Carex Drive KALKALLO VIC

Introducing an elegant design for anyone looking to get started into the market or perhaps an investor.

Boasting 4 generous size bedrooms with built in robes, large master offering full ensuite with separate toilet & walk in robe. A great sized second bathroom and separate toilet. A standout kitchen with quality stainless steel appliances and walk-in pantry, stone bench top, natural light-filled living & meals area. Also featuring a second large formal living area.