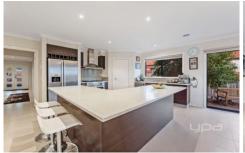

The granite kitchen offers plenty of bench & cupboard space and includes stainless steel appliances, breakfast bar & dishwasher. This family home comprising of 5 bedrooms - master downstairs with Enst and WIR, additional 4 bedrooms are situated upstairs including a