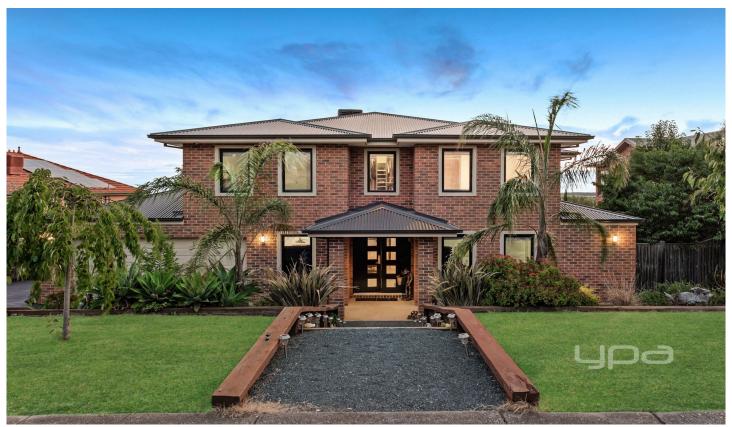

## 79 Parkside Rise CRAIGIEBURN VIC

Sitting perfectly in the sought-after pocket Park side rise, this grand family residence is set on approx. 1170m2 allotment and offers plenty of space inside & out for the largest of families to stretch out and enjoy...

The home has been immaculately kept, and is highlighted by a picture-perfect clinker-brick fa?ade including a lovely landscaped front garden. The internal layout is bathed in natural light and offers spacious living rooms including theatre room, large open-plan family & meals area and an upstairs retreat perfect for the kids with amazing city views.