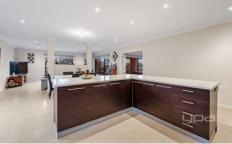

The granite kitchen offers plenty of bench & cupboard space and includes stainless steel appliances, breakfast bar & dishwasher. This family home comprising of 5 bedrooms - master downstairs with Enst and WIR, additional 4 bedrooms are situated upstairs including a