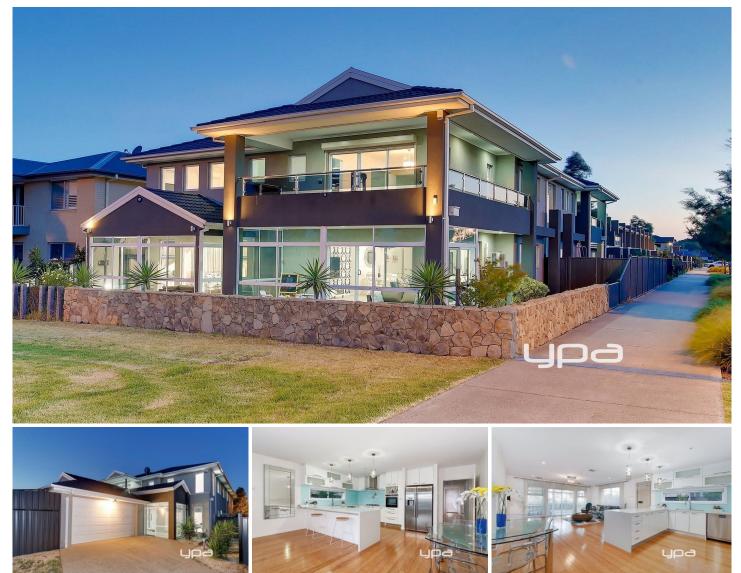

## **9 Spirited Circuit CRAIGIEBURN VIC**

Situated in one of Craigieburns most prestigious locations, this huge and stylish home will leave you speechless! Enjoy the convenience of being in close proximity to Craigieburn Central and all other amenities.

## SPECIFICATIONS:

- BEDROOMS: 8 Bedrooms (2 Bedrooms downstairs and 6 bedrooms upstairs)

- KITCHEN: 2 amazing kitchens. One with 900 mm Stainless steel appliances, glass splashback, cupboards, island benchtop, double fridge space, dishwasher, good quality range hood. Other bar kitchen has 40 mm Caesar stone benchtop with waterfall feature, gas cooktop, glass splashback, dishwasher and double fridge space.

- LIVING AREAS: 2 x Family living areas and a formal lounge/study.

- HEAT/COOL: 2 x Ducted heating system with zoned