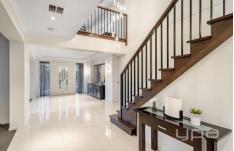

5 great sized bedrooms including 4 with WIR and ensuite, plus an upstairs retreat area and master with a balcony which offers sweeping views of Craigieburn.

Equally-stylish- add to this light-filled lounge flowing through to the expansive open-plan living/dining area, complemented by a tastefully-appointed kitchen with granite benchtops and splash backs, ample cupboard space, stainless steel cooking appliances, an integrated dishwasher, butlers pantry and much more which your households chef will appreciate.