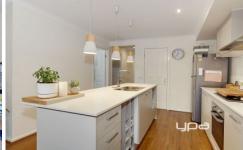

The home offers three generous size bedrooms including a master with an en-suite and BIR and remaining bedrooms with built in robes.

The open plan light-filled kitchen/meals/living consists of stainless steel appliances, stone benchtops, and ample storage space. The interior is flourished with professionally decorated floorboards. Venture outside to your low maintenance backyard area to entertain family and friends all year round!!