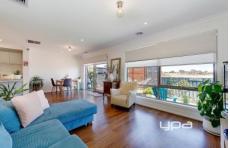

The home offers three generous size bedrooms including a master with an en-suite and BIR and remaining bedrooms with built in robes.

The open plan light-filled kitchen/meals/living consists of stainless steel appliances, stone benchtops, and ample storage space. The interior is flourished with professionally decorated floorboards. Venture outside to your low maintenance backyard area to entertain family and friends all year round!!