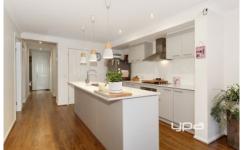

The home offers three generous size bedrooms including a master with an en-suite and BIR and remaining bedrooms with built in robes.

The open plan light-filled kitchen/meals/living consists of stainless steel appliances, stone benchtops, and ample storage space. The interior is flourished with professionally decorated floorboards. Venture outside to your low maintenance backyard area to entertain family and friends all year round!!