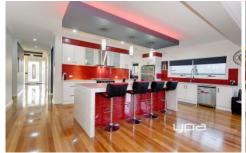

## SPECIFICATIONS:

- BUILDING SIZE: Approx. 41.8 sq. including Pergola.
- BEDROOMS: 4 Bedrooms (Master Bedroom with Full Ensuite, Free Style Bath Tub and Walk-In Robe, another 3 Bedrooms serviced by a Central Bathroom)
- KITCHEN: It has 2 Kitchens.

Kitchen-1 Open Plan Living/ Dining Kitchen with 80 mm Platinum Range Stone Island Bench top with Waterfall drop down, 900 mm Stainless Steel Appliances, Gas cooktop, Electric Oven, Dishwasher, Italian Sparkle Stone