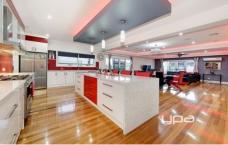

## SPECIFICATIONS:

- BUILDING SIZE: Approx. 41.8 sq. including Pergola.
- BEDROOMS: 4 Bedrooms (Master Bedroom with Full Ensuite, Free Style Bath Tub and Walk-In Robe, another 3 Bedrooms serviced by a Central Bathroom)
- KITCHEN: It has 2 Kitchens.

Kitchen-1 Open Plan Living/ Dining Kitchen with 80 mm Platinum Range Stone Island Bench top with Waterfall drop down, 900 mm Stainless Steel Appliances, Gas cooktop, Electric Oven, Dishwasher, Italian Sparkle Stone