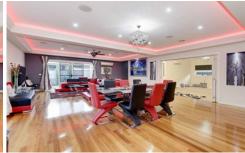

## SPECIFICATIONS:

- BUILDING SIZE: Approx. 41.8 sq. including Pergola.
- BEDROOMS: 4 Bedrooms (Master Bedroom with Full Ensuite, Free Style Bath Tub and Walk-In Robe, another 3 Bedrooms serviced by a Central Bathroom)
- KITCHEN: It has 2 Kitchens.

Kitchen-1 Open Plan Living/ Dining Kitchen with 80 mm Platinum Range Stone Island Bench top with Waterfall drop down, 900 mm Stainless Steel Appliances, Gas cooktop, Electric Oven, Dishwasher, Italian Sparkle Stone