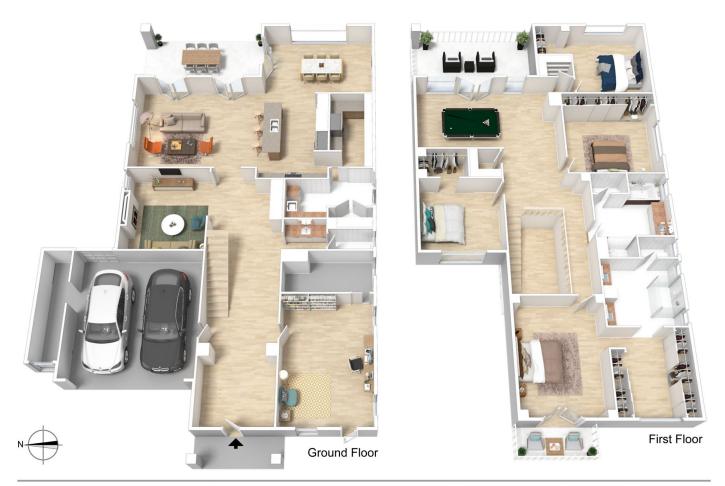

## 33 Brentwick Drive CRAIGIEBURN VIC

Experience the luxury of this masterpiece that captures the very essence of quality workmanship. Finished to perfection and attention to detail, designed and created for space, comfort and enjoyment in the Mt Aitken Estate.

Showcasing a striking facade, with commanding street presence, a generous and practical floor plan, with an abundance of features, brilliantly spread out over multiple levels. This approx. 55sq architecturally designed, lavish and beautifully presented home has multiple living zones that will appeal to larger families with growing needs or extended families who wish to enjoy an enviable lifestyle in highly desirable location.

This prestigious 4 bedroom plus home office comprises of two bathrooms and a separate powder room. Superbly proportioned with high ceilings, this unrivalled masterpiece

4 🕮 2 📛 2 🖨

View: https://www.ypa.com.au/7396324

Eddi Bagdadi 0432 208 933

The floor plan is not to scale; measurements are indicative and in metres. All features included in this 3D plan are for inspiration purposes only.

This is not an exact replica of the property or the position of exterior elements. Plans should not be relied on. Interested parties should make and rely on their own enquiries