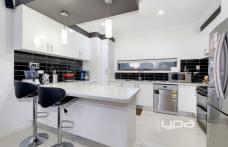

- BEDROOMS: 3 Bedrooms (A spacious Master Bedroom with WIR and full ensuite, other 2 bedrooms with BIR and serviced by a central bathroom)
- KITCHEN: Open plan living/ dining Kitchen with Pantry Cupboard, Double Fridge Space with plumbing connection, Gas Cooktop, Electric Oven, Dishwasher and Ample Cupboard Space.
- HEAT/COOL: Evaporative cooling and ducted heating.
- LAUNDRY: Generous size laundry with cupboard space.
- PARKING: Double car garage with remote control access.
- BACKYARD: Low Maintenance Backyard with rain water