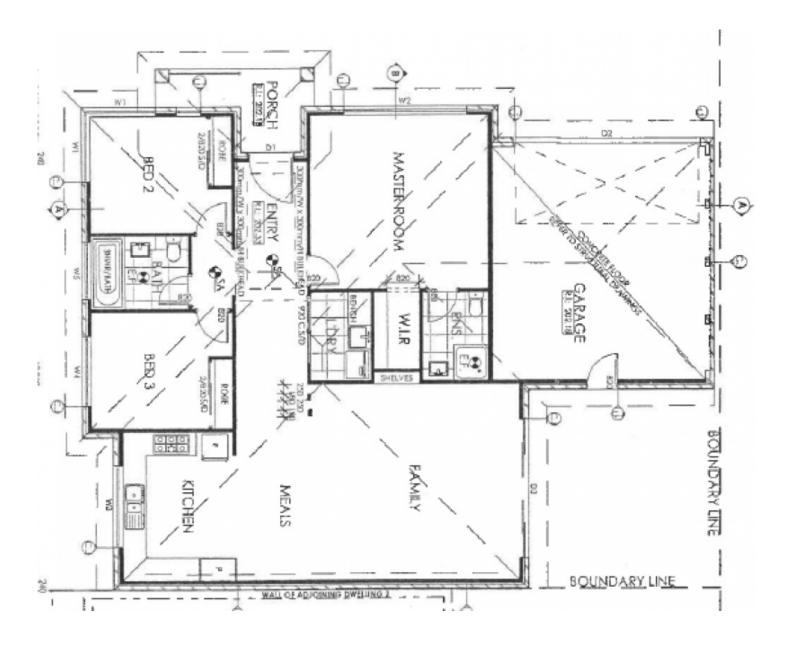

## 2 Riversdale Street CRAIGIEBURN VIC

Proudly presenting a Bright and Beautiful Home with a Prime Location of Craigieburn. A home that suits a Family, First Home Buyers and Investors. Impressive Entrance, a good floor plan with one of the best locations in Craigieburn, this home would surely tick all your boxes. SPECIFICATIONS:

- BEDROOMS: 3 Bedrooms (A spacious Master Bedroom with WIR and full ensuite, other 2 bedrooms with BIR and serviced by a central bathroom)
- KITCHEN: Open plan living/ dining Kitchen with Pantry Cupboard, Double Fridge Space with plumbing connection, Gas Cooktop, Electric Oven, Dishwasher and Ample Cupboard Space.
- HEAT/COOL: Evaporative cooling and ducted heating.
- LAUNDRY: Generous size laundry with cupboard space.
- PARKING: Double car garage with remote control access.
- BACKYARD: Low Maintenance Backyard with rain water