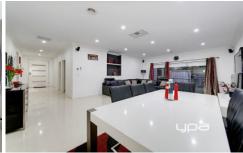

- BEDROOMS: 3 Bedrooms (A spacious Master Bedroom with WIR and full ensuite, other 2 bedrooms with BIR and serviced by a central bathroom)
- KITCHEN: Open plan living/ dining Kitchen with Pantry Cupboard, Double Fridge Space with plumbing connection, Gas Cooktop, Electric Oven, Dishwasher and Ample Cupboard Space.
- HEAT/COOL: Evaporative cooling and ducted heating.
- LAUNDRY: Generous size laundry with cupboard space.
- PARKING: Double car garage with remote control access.
- BACKYARD: Low Maintenance Backyard with rain water