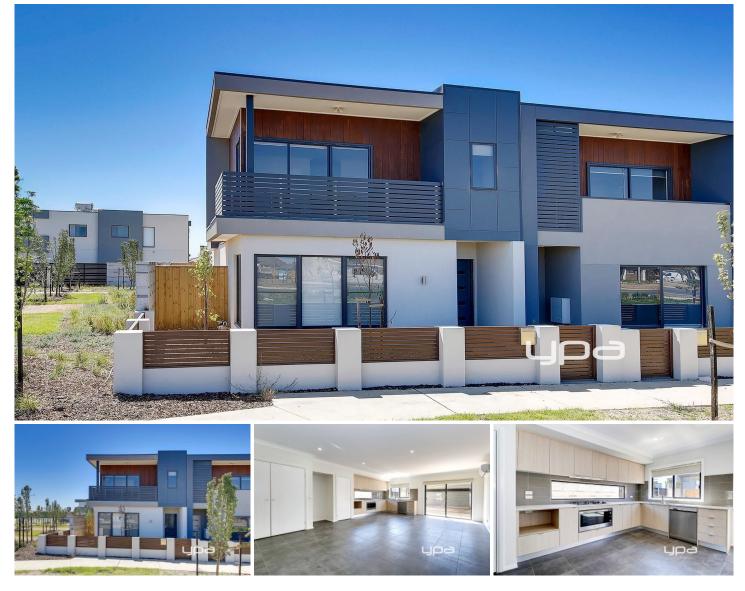

## **12 Hassett Walk MICKLEHAM VIC**

Proudly presenting a Bright and Beautiful Brand-new townhouse in a Prime Location of Mickleham. A home that suits every Family, First Home Buyer and Investor. Impressive designed and an amazing floor plan, this home surely ticks all boxes.

## SPECIFICATIONS:

- BEDROOMS: 3 good size Bedrooms (A spacious Master Bedroom with WIR and full ensuite and a balcony to enjoy the views, other 2 bedrooms with BIR and connecting balcony with a central bathroom servicing the top floor) - KITCHEN: Open plan living Kitchen with dinning and Pantry Cupboard, Double Fridge Space, Gas Cooktop, 900mm stainless steel appliances, Stylish Tile splash back with a window highlight, Electric Oven, Dishwasher.

- HEAT/COOL: 2 split system, 2 ceiling fans
- LAUNDRY: Generous size laundry and a powder room.