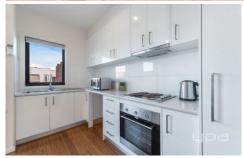

Comprising of three generous size bedrooms, the master bedroom with stylish full ensuite and walk-in robe; additional two bedrooms with BIR and a central spacious bathroom.

A timber veneer staircase leads you to a spacious open area family room with an abundance of natural light, and a separate kitchen/ meals area overlooking a spacious balcony.