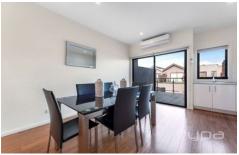

Comprising of three generous size bedrooms, the master bedroom with stylish full ensuite and walk-in robe; additional two bedrooms with BIR and a central spacious bathroom.

A timber veneer staircase leads you to a spacious open area family room with an abundance of natural light, and a separate kitchen/ meals area overlooking a spacious balcony.