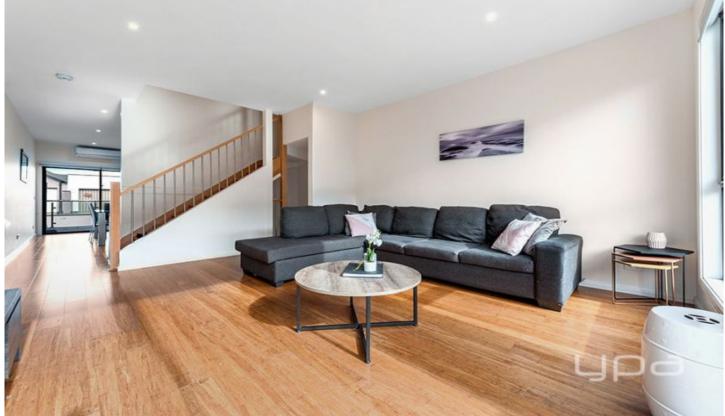

Comprising of three generous size bedrooms, the master bedroom with stylish full ensuite and walk-in robe; additional two bedrooms with BIR and a central spacious bathroom.

A timber veneer staircase leads you to a spacious open area family room with an abundance of natural light, and a separate kitchen/ meals area overlooking a spacious balcony.

Other features include: timber flooring, split system heating

3 📭 2 🖺 1 🗬

View: https://www.ypa.com.au/7396329