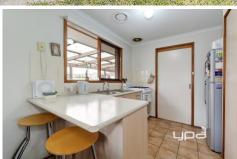

The property comprises of 3 modest size bedrooms with new carpet, a central bathroom with bathtub, shower and vanity. Entry leads into your generous open plan lounge/dining/kitchen areas.

Well maintained original kitchen offering plenty of cupboard & bench space, overlooking a generous sized pergola and decked area for all your year-round entertainment. Step outside and discover an abundance of land space.