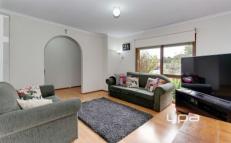

The property comprises of 3 modest size bedrooms with new carpet, a central bathroom with bathtub, shower and vanity. Entry leads into your generous open plan lounge/dining/kitchen areas.

Well maintained original kitchen offering plenty of cupboard & bench space, overlooking a generous sized pergola and decked area for all your year-round entertainment. Step outside and discover an abundance of land space.