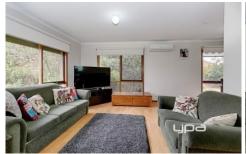

The property comprises of 3 modest size bedrooms with new carpet, a central bathroom with bathtub, shower and vanity. Entry leads into your generous open plan lounge/dining/kitchen areas.

Well maintained original kitchen offering plenty of cupboard & bench space, overlooking a generous sized pergola and decked area for all your year-round entertainment. Step outside and discover an abundance of land space.