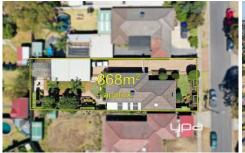

## 7 Bainbridge Close CRAIGIEBURN VIC

Located in the heart of Craigieburn, presenting this Bright Brick-Veneer Home with a light filled and sensational outdoor living area. This stunning Home should be at the top of your list as it will surely tick all boxes for you.

## SPECIFICATIONS:

- BEDROOMS: 4 Bedrooms (Master Bedroom with Full Ensuite and 3 Built-In Robes, other 2 Bedrooms with BIRs and 4th Bedroom/Study serviced by a Central Bathroom with Bath Tub and separate toilet)
- KITCHEN: Open Plan Living/Dining Kitchen with ample cupboard space, Bosch 6-Burner Gas Cooktop, Rangehood, Dishwasher, Westinghouse Electric Oven, Fridge Space and a Sky Light.
- LIVING AREA: Spacious Formal Lounge.
- HEAT/COOL: Ducted Heating and Evaporative Cooling.
- LAUNDRY: Spacious Laundry with Storag