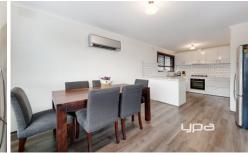

## SPECIFICATIONS:

- BEDROOMS: 3 Bedrooms (Master Bedroom with Full Ensuite and BIR, other 2 Bedrooms with BIR serviced by a Central Bathroom with bath tub and waterfall tap)
- KITCHEN: Brand New Kitchen with 40 mm Caesar Stone Benchtops, 5 Burner Gas Cooktop, Electric Oven, Dishwasher, Caf? Tiles Splash Back and Ample Cupboard Space.
- LIVING AREA: Spacious Open Plan Living/ Dining.
- PARKING: Double Car Garage with Workshop.