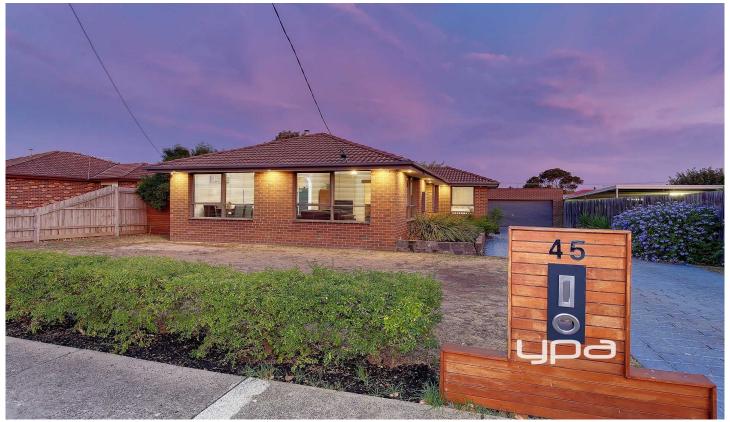

## 45 Langdon Crescent CRAIGIEBURN VIC

If you are considering upsizing, downsizing, buying your first home or simply looking for an investment with easy access to the best of Craigieburn, then dont miss out on this one. This is a beautiful home situated on a big land size with plenty of scope to Subdivide into Multi-unit Site or keep the existing dwelling and build one dwelling at the back (STCA).

## SPECIFICATIONS:

- BEDROOMS: 3 Bedrooms (Master Bedroom with Full Ensuite and BIR, other 2 Bedrooms with BIR serviced by a Central Bathroom with bath tub and waterfall tap)
- KITCHEN: Brand New Kitchen with 40 mm Caesar Stone Benchtops, 5 Burner Gas Cooktop, Electric Oven, Dishwasher, Caf? Tiles Splash Back and Ample Cupboard Space.
- LIVING AREA: Spacious Open Plan Living/ Dining.
- PARKING: Double Car Garage with Workshop.