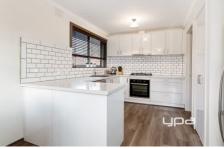

## SPECIFICATIONS:

- BEDROOMS: 3 Bedrooms (Master Bedroom with Full Ensuite and BIR, other 2 Bedrooms with BIR serviced by a Central Bathroom with bath tub and waterfall tap)
- KITCHEN: Brand New Kitchen with 40 mm Caesar Stone Benchtops, 5 Burner Gas Cooktop, Electric Oven, Dishwasher, Caf? Tiles Splash Back and Ample Cupboard Space.
- LIVING AREA: Spacious Open Plan Living/ Dining.
- PARKING: Double Car Garage with Workshop.