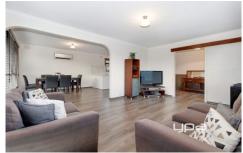

## SPECIFICATIONS:

- BEDROOMS: 3 Bedrooms (Master Bedroom with Full Ensuite and BIR, other 2 Bedrooms with BIR serviced by a Central Bathroom with bath tub and waterfall tap)
- KITCHEN: Brand New Kitchen with 40 mm Caesar Stone Benchtops, 5 Burner Gas Cooktop, Electric Oven, Dishwasher, Caf? Tiles Splash Back and Ample Cupboard Space.
- LIVING AREA: Spacious Open Plan Living/ Dining.
- PARKING: Double Car Garage with Workshop.