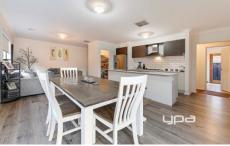

## SPECIFICATIONS:

- BEDROOMS: 4 Bedrooms (Master with WIR and Full Ensuite, other 3 Bedrooms all having BIR serviced by a Central Bathroom with Bath Tub and a Separate Toilet)
- KITCHEN: Open Plan Living/ Dining Kitchen with 20 mm Caesarstone Benchtop, 900 mm Stainless Steel Appliances, Electric Oven, Dishwasher, Double Fridge Space and Walk-in Pantry.
- LIVING AREA: 3 Living Areas (Formal Lounge, Kids Retreat and Open Plan Living)
- HEAT/COOL: Evaporative Cooling and Ducted Heating.
- LAUNDRY: Spacious Laundry with a Walk In Linen.