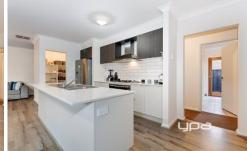

## SPECIFICATIONS:

- BEDROOMS: 4 Bedrooms (Master with WIR and Full Ensuite, other 3 Bedrooms all having BIR serviced by a Central Bathroom with Bath Tub and a Separate Toilet)
- KITCHEN: Open Plan Living/ Dining Kitchen with 20 mm Caesarstone Benchtop, 900 mm Stainless Steel Appliances, Electric Oven, Dishwasher, Double Fridge Space and Walk-in Pantry.
- LIVING AREA: 3 Living Areas (Formal Lounge, Kids Retreat and Open Plan Living)
- HEAT/COOL: Evaporative Cooling and Ducted Heating.
- LAUNDRY: Spacious Laundry with a Walk In Linen.