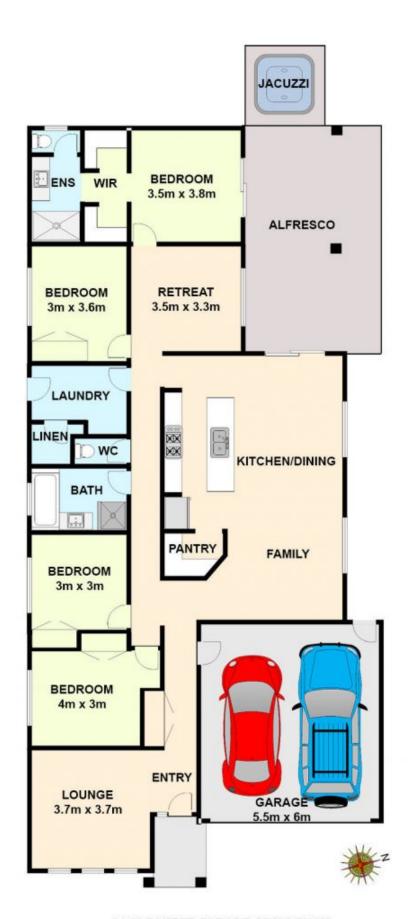

## 14 Oleander Parade MICKLEHAM VIC

If you have been searching for a home that offers you quality modern living in a convenient location then this is simply a must see. This stunning four-bedroom home with three living areas will surely tick every box for you.

## SPECIFICATIONS:

- BEDROOMS: 4 Bedrooms (Master with WIR and Full Ensuite, other 3 Bedrooms all having BIR serviced by a Central Bathroom with Bath Tub and a Separate Toilet)
- KITCHEN: Open Plan Living/ Dining Kitchen with 20 mm Caesarstone Benchtop, 900 mm Stainless Steel Appliances, Electric Oven, Dishwasher, Double Fridge Space and Walk-in Pantry.
- LIVING AREA: 3 Living Areas (Formal Lounge, Kids Retreat and Open Plan Living)
- HEAT/COOL: Evaporative Cooling and Ducted Heating.
- LAUNDRY: Spacious Laundry with a Walk In Linen.

4 🕒 2 📛 2 🖨

View: https://www.ypa.com.au/7396334

14 OLEANDER PARADE, MICKLEHAM
All dimensions and data shown in this sketch are approximate