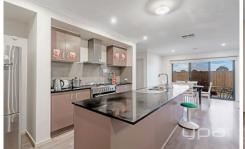

The heart of the home features an oversized hostess kitchen fitted with stone bench tops, ample cupboard space and stainless steel appliances. A super list of extras include evaporative cooling and ducted heating, high ceilings, security alarm system, alfresco area, low maintenance gardens and a double car garage.