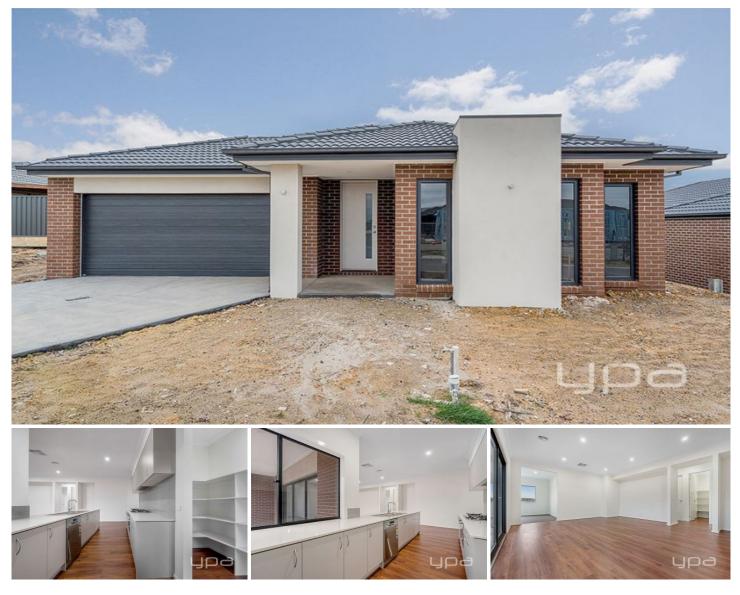

## 28 Appleberry Way WALLAN VIC

Arriving at this property you will see the quality and attention to detail the minute you walk through the door. Located in one of Wallans expanding Estates, this big and beautiful home is an absolute standout. With a spacious floor plan and views outside, this home will surely tick all the boxes.

## SPECIFICATIONS:

- BEDROOMS: 4 good size Bedrooms. Spacious Master Bedroom with WIR having carpets and Full Ensuite with double basin and 20mm Caesarstone Benchtops. Other 3 bedrooms with BIR serviced by Central Bathroom with Bath Tub.

- KITCHEN: Open Plan Living/Dining Kitchen with Walk-In Pantry, 900 mm Stainless Steel Appliances, 20 mm Caesar Stone Benchtops, ample cupboard space, Dishwasher and Double Fridge Space.