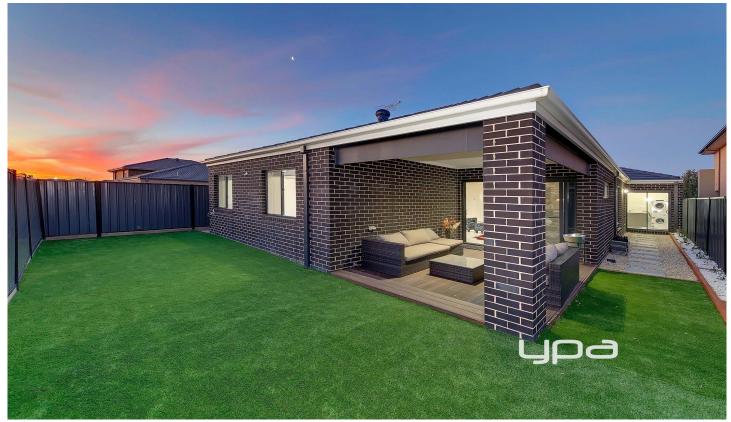

## 131 Elevation Boulevard CRAIGIEBURN VIC

Arriving at this property you will see the quality and attention to detail the minute you walk through the door. Located in the prestigious Aston Estate with a spacious floor plan, this beautifully maintained family home is an absolute standout.

## SPECIFICATIONS:

- BEDROOMS: 4 good size Bedrooms. Spacious Master Bedroom with WIR and Full Ensuite. Other 3 bedrooms with BIR serviced by Central Bathroom with Bath Tub.
- KITCHEN: Open Plan Living Kitchen with Walk-In Pantry, 900 mm Stainless Steel Appliances, 20 mm Caesar Stone Benchtops, Soft Close Drawers, Bosch Dishwasher and Double Fridge Space.
- HEATING/COOLING: Ducted Heating and Evaporative Cooling.
- LAUNDRY: Generous size laundry having access through