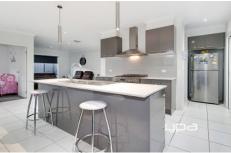

## SPECIFICATIONS:

- BEDROOMS: 4 good size Bedrooms. Spacious Master Bedroom with WIR and Full Ensuite. Other 3 bedrooms with BIR serviced by Central Bathroom with Bath Tub.
- KITCHEN: Open Plan Living Kitchen with Walk-In Pantry, 900 mm Stainless Steel Appliances, 20 mm Caesar Stone Benchtops, Soft Close Drawers, Bosch Dishwasher and Double Fridge Space.
- HEATING/COOLING: Ducted Heating and Evaporative Cooling.
- LAUNDRY: Generous size laundry having access through