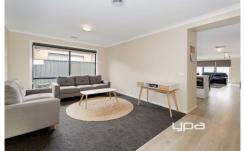

## 34 Corkwood Crescent WALLAN VIC

Located in one of Wallans fastest expanding Estates, this elegant, fully upgraded home will tick all the boxes for the whole family.

Consisting of a large Master Bedroom with full-Ensuite and generous Walk-in robe with another 3 great sized Bedrooms with Built-in robes, serviced by a central Bathroom. A spacious light filled open plan area for the entertainer with second living room, chefs appointed kitchen with 20ml stone benchtops, 900ml stainless steel oven and cook top accompanied by ample cupboard space and large pantry.