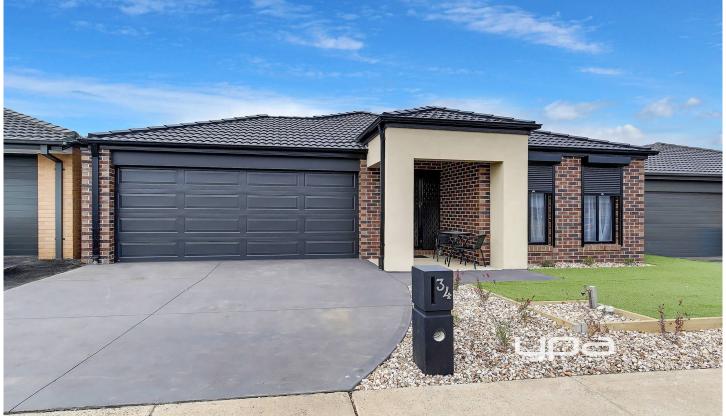

## 34 Corkwood Crescent WALLAN VIC

Located in one of Wallans fastest expanding Estates, this elegant, fully upgraded home will tick all the boxes for the whole family.

Consisting of a large Master Bedroom with full-Ensuite and generous Walk-in robe with another 3 great sized Bedrooms with Built-in robes, serviced by a central Bathroom. A spacious light filled open plan area for the entertainer with second living room, chefs appointed kitchen with 20ml stone benchtops, 900ml stainless steel oven and cook top accompanied by ample cupboard space and large pantry.

Other features include: Good quality roller shutters, upgraded carpet throughout, neutral floor coverings, great floor plan, fully landscaped front yard, ducted heating, evaporative cooling & double remote-control garage.