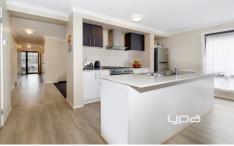

## 34 Corkwood Crescent WALLAN VIC

Located in one of Wallans fastest expanding Estates, this elegant, fully upgraded home will tick all the boxes for the whole family.

Consisting of a large Master Bedroom with full-Ensuite and generous Walk-in robe with another 3 great sized Bedrooms with Built-in robes, serviced by a central Bathroom. A spacious light filled open plan area for the entertainer with second living room, chefs appointed kitchen with 20ml stone benchtops, 900ml stainless steel oven and cook top accompanied by ample cupboard space and large pantry.