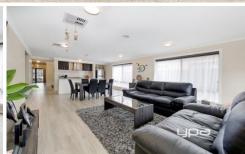

## 34 Corkwood Crescent WALLAN VIC

Located in one of Wallans fastest expanding Estates, this elegant, fully upgraded home will tick all the boxes for the whole family.

Consisting of a large Master Bedroom with full-Ensuite and generous Walk-in robe with another 3 great sized Bedrooms with Built-in robes, serviced by a central Bathroom. A spacious light filled open plan area for the entertainer with second living room, chefs appointed kitchen with 20ml stone benchtops, 900ml stainless steel oven and cook top accompanied by ample cupboard space and large pantry.