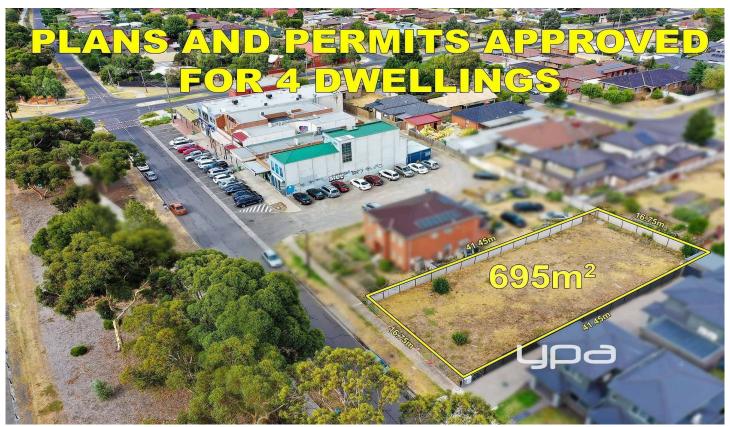

## 85 Hamilton Street CRAIGIEBURN VIC

ATTENTION ALL BUILDERS, DEVELOPERS AND INVESTORS PLANNING PERMIT APPROVED FOR 4 DWELLINGS...

YPA Craigieburn would like to present this lifetime opportunity for all developers, builders, & investors. This is what you have been waiting for, planning permit approved for 4 dwellings with 2 street frontage double story townhouses. Set in a most convenient neighbourhood.

This property for an astute investor to invest in their future. The hard work is done for you with plans and permits approved and no waiting time to invest in future. All on a large allotment of 695sqm approx. and situated within walking distance to the Craigieburn train station, shopping plaza, schools and leisure centre.