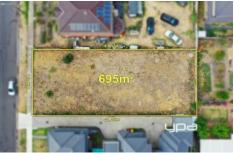

This property for an astute investor to invest in their future. The hard work is done for you with plans and permits approved and no waiting time to invest in future. All on a large allotment of 695sqm approx. and situated within walking distance to the Craigieburn train station, shopping plaza, schools and leisure centre.