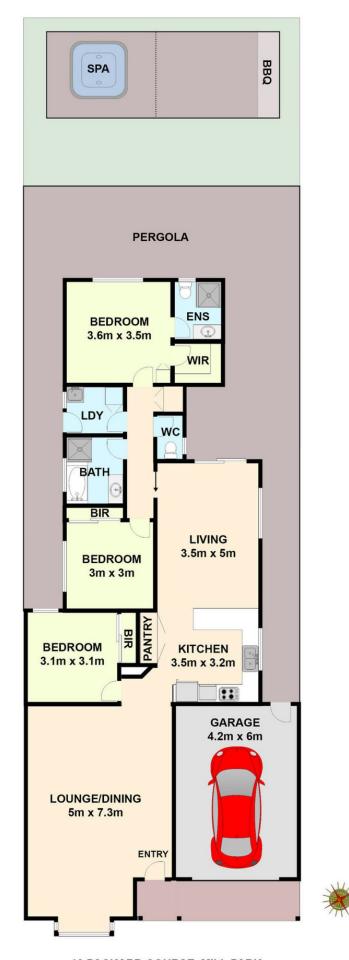

## SPECIFICATIONS:

- BEDROOMS: Master Bedroom with Walk In Robe and Full Ensuite, other 2 Bedrooms with Built in Robes serviced by a Central Bathroom with bath tub and Separate Toilet.

- KITCHEN: Open Plan Living/ Dining Kitchen, Stainless steel Appliances, Brand New Oven, Double Fridge Space, Double Pantry Cupboard, Rangehood and Ample Cupboard Space.

- LIVING AREAS: 2 Living Areas: Spacious Formal Lounge and Open Plan Living.

## 3 🍋 2 📛 1 🚘

**19 PACKARD COURSE, MILL PARK** All data and dimensions shown in this sketch are approximate