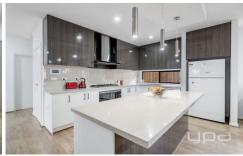

## SPECIFICATIONS:

- BEDROOMS: Master Bedroom with Walk In Robe, Full Ensuite, Tiles to the ceiling and 40 mm Caesarstone benchtop. Other 3 Bedrooms with Built In Robes serviced by a Central Bathroom with Tiles to the Ceilings and 40 mm Caesarstone Benchtop.
- KITCHEN: Open Plan Living/ Dining Kitchen with 40 mm Caesarstone Benchtops, 900 mm Stainless steel Appliances, electric oven, gas cooktop, dishwasher, large pot drawers, soft close cupboard drawers and double fridge