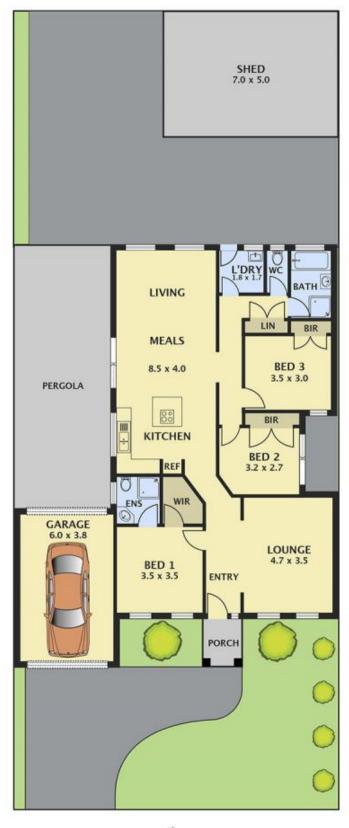

## 5 Athol Avenue ROXBURGH PARK VIC

Position, presentation, perfection- This quality family home awaits one lucky purchaser! Comprising of three generous size bedrooms with BIRs, master with ensuite and WIR, spacious formal living zone and open plan family/meals arrangement.

The heart of the home features a quality-built kitchen fitted with ample cupboard space, stainless steel appliances and stone bench tops. A super list of extras include evaporative cooling and ducted heating, covered up entertainment area, single car garage with drive through access to backyard and a generous size shed. Only a stones throw away to all your close amenities such as schools, parklands and public transport.